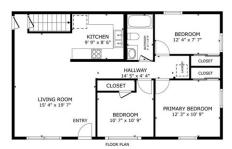

## 618 Roanoke Dr, Edwardsville, IL 62025

Beds: 3 | Baths: 1 Full MLS #: 25034446

Single Family | 960 ft<sup>2</sup> | Lot: 6,970 ft<sup>2</sup> More Info: 618RoanokeDr.lsForSale.com

Lois Pontius (618) 910-1199 lpontius@gorirealtors.com